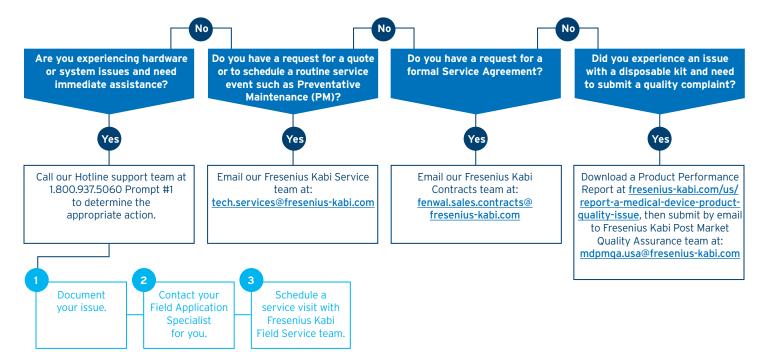

## Prior to calling our Hotline, please have the following information available:

- Customer Site
- Customer City and State
- Contact Name
- Email, Phone #
- Device Type (Lovo or Cue)
- Serial Number
- Are you in the middle of procedure?
- Do you need a call back immediately or call back tomorrow acceptable?
- Issue Description, including Alert #s

| Day                      | Time (CST) | Your call will be forwarded to the<br>Field Application Specialist (FAS)<br>team as follows:                                                     |
|--------------------------|------------|--------------------------------------------------------------------------------------------------------------------------------------------------|
| Monday through<br>Friday | 9AM - 5PM  | FAS team will call back within the same business day of notification from the Hotline.                                                           |
|                          | 5PM - 7PM  | Off-hours, but FAS will attempt to respond<br>within the same business day. If no<br>response, expect call from FAS by the<br>next business day. |
|                          | 7PM - 9AM  | Off-hours, FAS will respond on the next business day.                                                                                            |
| Weekends and<br>Holidays |            | Off-hours, FAS will respond on the next business day.                                                                                            |